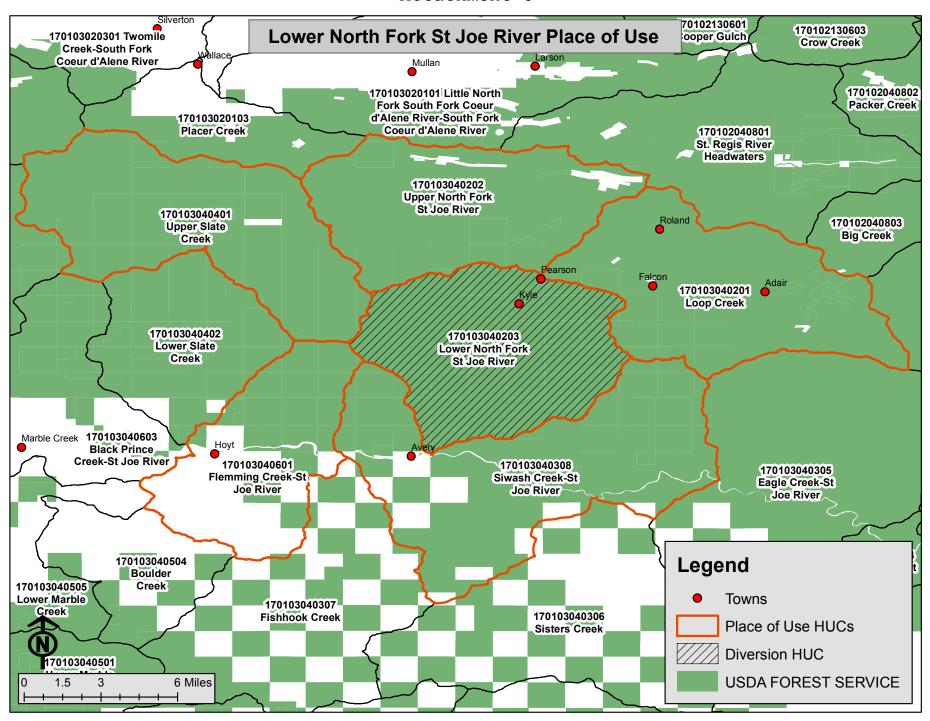

River subwatershed (HUC12 170103040203).

1.000 CFS QUANTITY:

37.10 AFY

The quantity under this water right is limited to up to 37.100 acre feet per year, with a diversion rate never to exceed the lesser of 1.00 CFS or twenty-five (25) percent of the rate of flow then available at each point of diversion and, cumulatively, no more than twenty-five (25) percent at the furthest downstream point

the purposes of the Organic Administration Act of 1897.

PLACE OF USE: National Forest System Land in the Lower North Fork St Joe River subwatershed (HUC12

170103040203), Upper North Fork St Joe River subwatershed (HUC12 170103040202), Upper Slate Creek subwatershed (HUC12 170103040401), Flemming Creek-St Joe River subwatershed (HUC12 170103040601) Siwash Creek-St Joe River subwatershed (HUC12

170103040308) and Loop Creek subwatershed (HUC12 170103040201).

See Attachment 3.